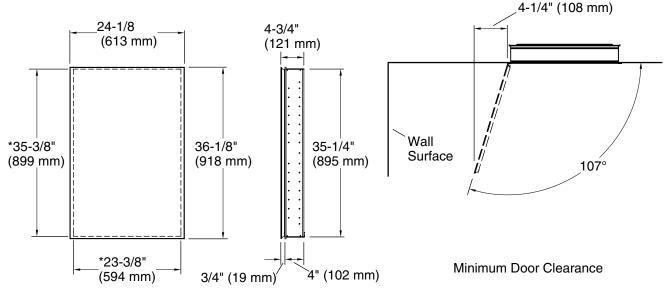

#### **Features**

- Four adjustable tempered-glass shelves
- Full-overlay mirrored door
- Mirrors on back of door and interior back of cabinet
- Two-way adjustable hinges with 107° opening capability for easy cabinet access
- Multiple cabinets can be joined horizontally with ganging kit (sold separately)

# **KOHLER® One-Year Limited Warranty**

See website for detailed warranty information.

<sup>\*</sup> Recess-Mount Cutout

# **Technical Information**

All product dimensions are nominal.

# **Notes**

Install this product according to the installation guide.

When determining the height of the medicine cabinet, ensure the mirrored door will clear all obstacles (such as a faucet). A minimum distance of 3" (76 mm) is required.