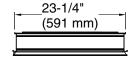

Mirrors on back of door and interior back of cabinet
- Two-way adjustable hinges with 107° opening capability for easy cabinet access
- Multiple cabinets can be joined horizontally with ganging kit (sold separately)

## Material

 Anodized aluminum construction with a durable rustproof and chip-resistant finish

## Installation

- Can be installed with left- or right-hand swing
- Includes mounting hardware for surface or recessed installation

# **Required Products/Accessories**

K-2878 Mirrored side kit for Catalan® medicine cabinets

## **Recommended Products/Accessories**

K-23723 Faucet cleaner

# **Optional Products/Accessories**

K-2879 Ganging Hardware



# Codes/Standards

None Applicable

# **KOHLER® One-Year Limited Warranty**

See website for detailed warranty information.









<sup>\*</sup> Recess-Mount Cutout

# **Technical Information**

All product dimensions are nominal.

# **Notes**

Install this product according to the installation guide.

When determining the height of the medicine cabinet, ensure the mirrored door will clear all obstacles (such as a faucet). A minimum distance of 3" (76 mm) is required.

For surface-mount, use anchors (not provided) rated for the loaded weight of this product.