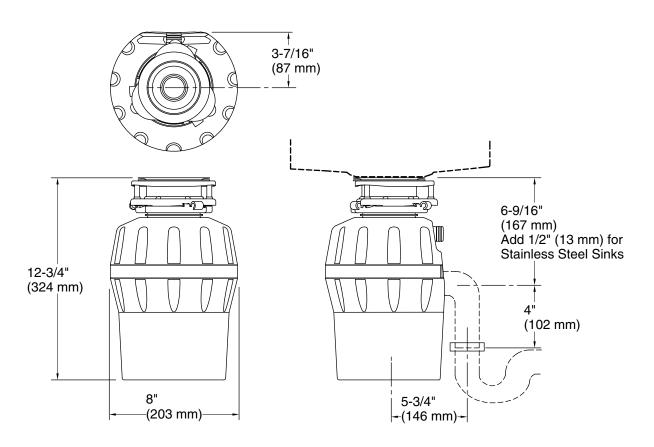

# **Technical Information**

All product dimensions are nominal.

Material: Plastic, Stainless Steel

Electrical component Motor: 60 Hz

rating: