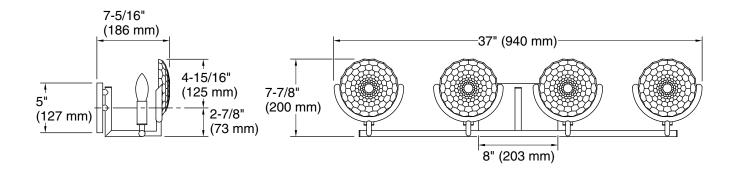

## **Technical Information**

All product dimensions are nominal.

Material: Steel, Aluminum, Zinc, Glass

Number of Lights: 4

Lighting Type: Socket-based
Socket Type: E-12 Candelabra

Number of Shades: 4

Shade Type: Glass - clear Hanging Type: Non-hanging