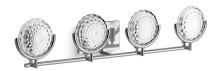

#### **Features**

- The Arendela collection has a light, airy quality and is a beautiful accent for any space
- The delicate metal framework of the fixture suspends Arendela's briolette faceted disks, which sparkle and throw reflections from all angles as they catch the light
- A perfect complement to the KOHLER Briolette glass vessel sink
- Candelabra base (E12) socket, works best with clear or frosted LED candelabra type B bulbs (sold separately)
- Suitable for damp locations, per UL 1598

## **Technical Information**

All product dimensions are nominal.

Material: Steel, Aluminum, Zinc, Glass

Number of Lights: 4

Lighting Type: Socket-based
Socket Type: E-12 Candelabra

Number of Shades: 4

Shade Type: Glass - clear Hanging Type: Non-hanging