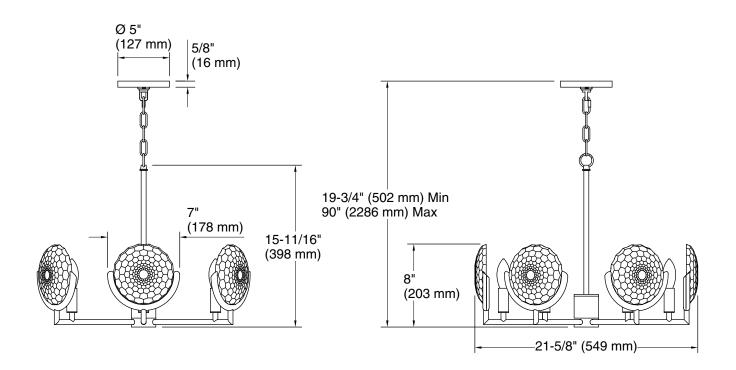

# **Technical Information**

All product dimensions are nominal.

Material: Steel, Aluminum, Zinc, Glass

Number of Lights: 6

Lighting Type: Socket-based
Socket Type: E-12 Candelabra

Number of Shades: 6

Shade Type: Glass - clear

Hanging Type: Chain

Height: 19-3/4" (501 mm) -

89-15/16" (2285 mm)

Electrical component Socket Rating: 60 Hz, 60 W

rating: