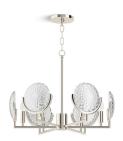

### **Features**

- The Arendela collection has a light, airy quality and is a beautiful accent for any space
- The delicate metal framework of the fixture suspends Arendela's briolette faceted disks, which sparkle and throw reflections from all angles as they catch the light
- A perfect complement to the KOHLER Briolette glass vessel sink
- Candelabra base (E12) socket, works best with clear or frosted LED candelabra type B bulbs (sold separately)

### Material

- Manufactured with quality materials and complemented with a meticulous finishing process
- Durable finishes engineered to last and designed to coordinate with KOHLER faucet finishes