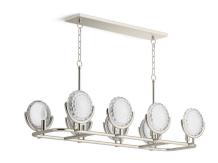

## Arendela® 38" linear chandelier K-29382-CH08B

#### Features

- The Arendela collection has a light, airy quality and is a beautiful accent for any space
- The delicate metal framework of the fixture suspends Arendela's briolette faceted disks, which sparkle and throw reflections from all angles as they catch the light
- A perfect complement to the KOHLER Briolette glass vessel sink
- Candelabra base (E12) socket, works best with clear or frosted LED candelabra type B bulbs (sold separately)

# Arendela® 38" linear chandelier K-29382-CH08B