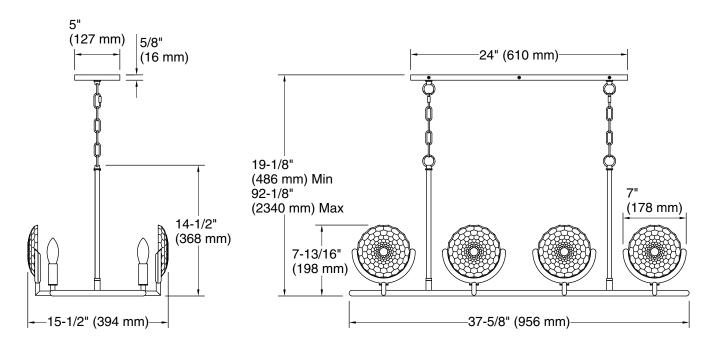

#### **Technical Information**

| All product dimensions are nominal. |                                       |
|-------------------------------------|---------------------------------------|
| Material:                           | Steel, Aluminum, Zinc, Glass          |
| Number of Lights:                   | 8                                     |
| Lighting Type:                      | Socket-based                          |
| Socket Type:                        | E-12 Candelabra                       |
| Number of Shades:                   | 8                                     |
| Shade Type:                         | Glass - clear                         |
| Hanging Type:                       | Chain                                 |
| Height:                             | 19-1/16" (485 mm) - 92-1/8" (2340 mm) |
| Electrical component rating:        | Socket Rating: 60 Hz, 60 W            |