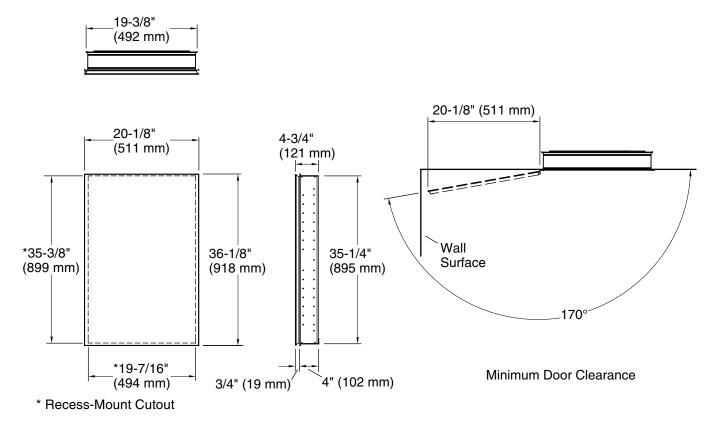

#### **Technical Information**

All product dimensions are nominal.

#### Notes

Install this product according to the installation guide.

When determining the height of the medicine cabinet, ensure the mirrored door will clear all obstacles (such as a faucet). A minimum distance of 3" (76 mm) is required.

For surface-mount, use anchors (not provided) rated for the loaded weight of this product.