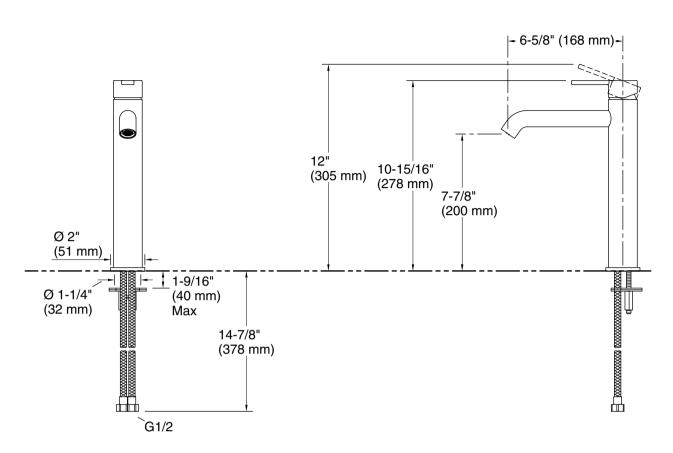

#### **Features**

- Single handle provides on/off activation, volume, and temperature control
- Tall height is ideal for vessel-style sinks
- 7-4/5" (200 mm) spout height
- 6-5/8" (168 mm) spout reach
- 2.2 gpm (8.3 lpm) maximum flow rate at 60 psi (4.14 bar)
- KOHLER® ceramic disc valves exceed industry longevity standards for a lifetime of durable performance
- Coin aerator is easy to remove for maintenance
- Includes clicker drain

## **Technical Information**

All product dimensions are nominal.

## Faucet:

Flow rate: 2.2 gal/min (8.3 l/min)

Drain included: Yes
Drain with overflow: Yes