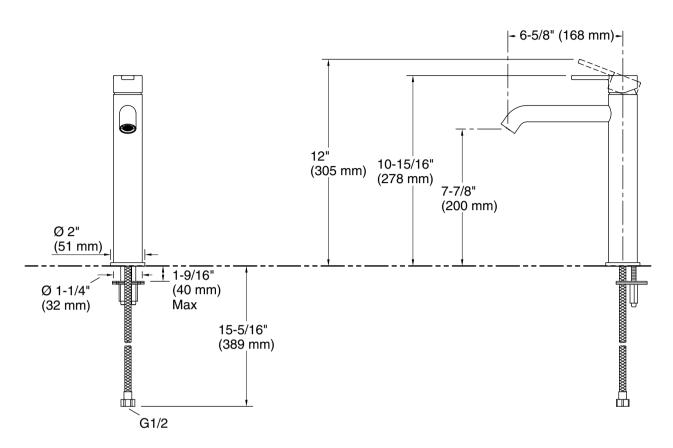

### **Features**

- Single handle provides on/off activation and volume control
- For use with cold water line only
- Tall height is ideal for vessel-style sinks
- 7-4/5" (200 mm) spout height
- 6-5/8" (168 mm) spout reach
- 2.2 gpm (8.3 lpm) maximum flow rate at 60 psi (4.14 bar)
- KOHLER® ceramic disc valves exceed industry longevity standards for a lifetime of durable performance
- Coin aerator is easy to remove for maintenance

# **Technical Information**

All product dimensions are nominal.

# Faucet:

2.2 gal/min (8.3 l/min) Flow rate:

Drain included: No Drain with overflow: No