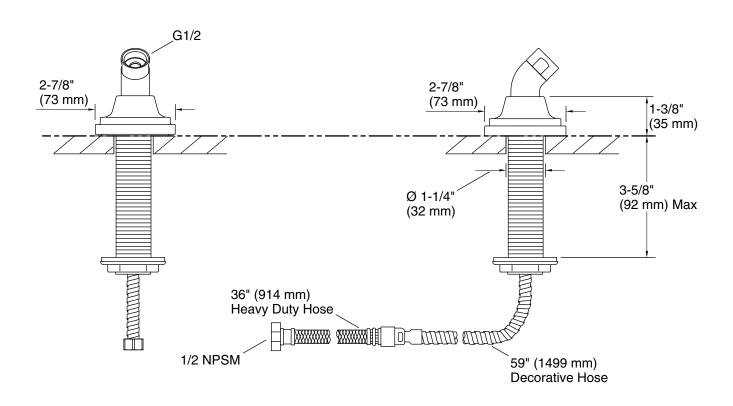

#### Installation

Bath- or deck-mount

# **Technical Information**

All product dimensions are nominal.

Drain included: No

Handshower:

Rated maximum 0 gal/min (0 l/min)

flow: