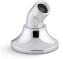

## Tone™ Deck-mount handshower holder with hose K-29478

#### Features

- For use with a handshower (sold separately)
- Coordinates with other products in the Tone collection

### Material

- Premium material construction for durability and reliability
- KOHLER® finishes resist corrosion and tarnishing

### Installation

Bath- or deck-mount



## Codes/Standards

None Applicable

# KOHLER<sup>®</sup> Faucet Lifetime Limited Warranty

See website for detailed warranty information.

## **Available Colors/Finishes**

Color tiles intended for reference only.

Color Code Description





# KOHLER, Faucets

## Tone™ Deck-mount handshower holder with hose K-29478



## **Technical Information**

All product dimensions are nominal.

Drain included:

### Handshower:

Rated maximum 0 gal/min (0 l/min) flow:

No