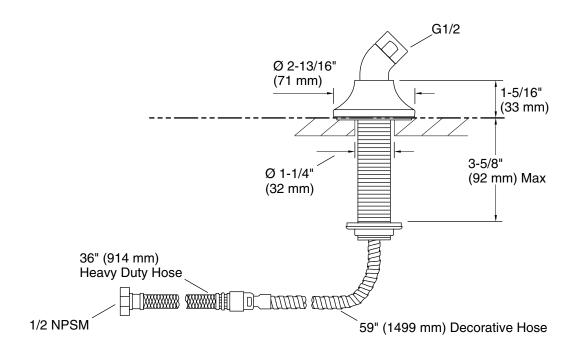

## **Technical Information**

All product dimensions are nominal.

Drain included: