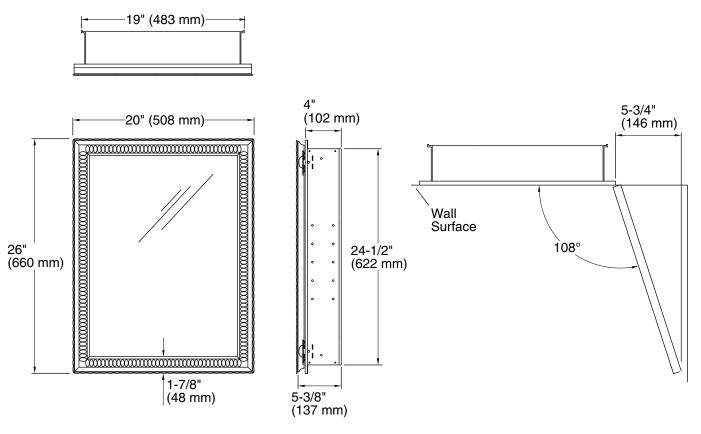

## Features

- Two adjustable tempered-glass shelves offer additional bathroom storage
- Mirrored door with bronze-finish frame
- Mirrors on back of door and interior back of cabinet
- Two-way adjustable hinges with 108° opening capability for easy cabinet access
- Includes side mirror kit for surface-mount installation

# Installation

- Can be installed with left- or right-hand swing
- Includes mounting hardware for surface or recessed installation

## **Technical Information**

All product dimensions are nominal.

#### Notes

Install this product according to the installation guide.

When determining the height of the medicine cabinet, ensure the mirrored door will clear all obstacles (such as a faucet). A minimum distance of 3" (76 mm) is required.

For surface-mount, use anchors (not provided) rated for the loaded weight of this product.