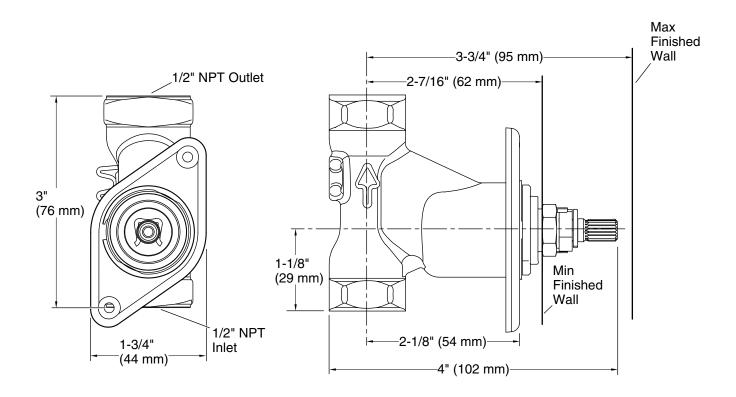

# **KOHLER**, Faucets

## **MasterShower®**

1/2" volume control valve K-2974-K

#### **Features**

- Provides On/Off operation with precise control of water volume and intensity
- Single-handle operation
- 10.0 gpm flow rate at 45 psi (3.1 bar)
- 1/2" female NPT connections
- Ideal for use with Kohler thermostatic mixing valves
- Quarter-turn operation with ceramic disc cartridge
- Requires volume control valve trim (sold separately)



 Forged dezincification-resistant brass body provides long term reliability and resistance to aggressive water conditions



Codes/Standards ASME A112.18.1/CSA B125.1

**KOHLER® Faucet Lifetime Limited Warranty** 

See website for detailed warranty information.





## **MasterShower®**

1/2" volume control valve K-2974-K



### **Technical Information**

All product dimensions are nominal.

Spout: