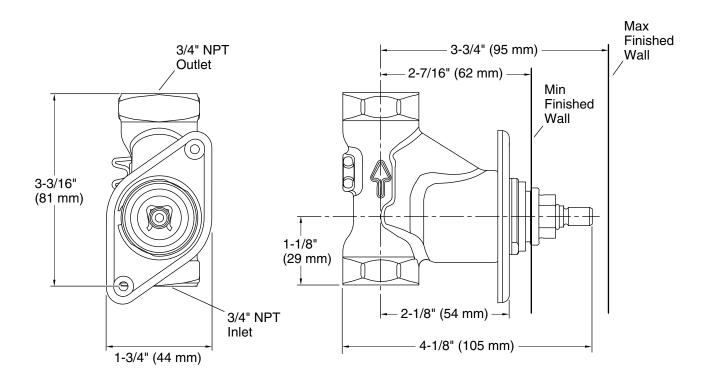

## **MasterShower®**

3/4" Volume Control Valve K-2977-K

# **Technical Information**All product dimensions are nominal. **Spout:**