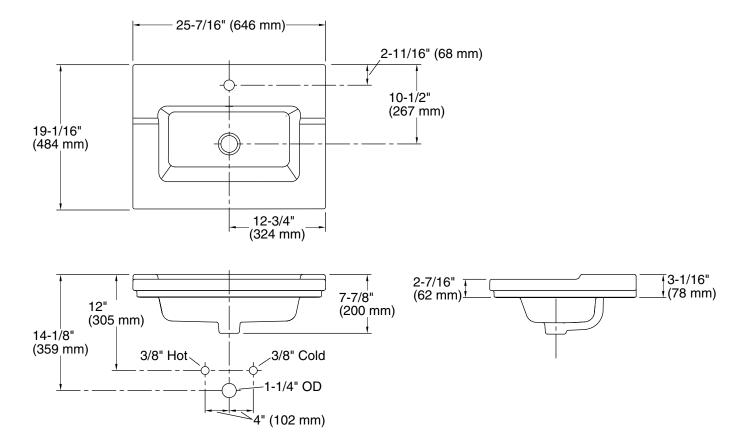

#### **Technical Information**

| All product dimensions are nominal. |                                                                                      |
|-------------------------------------|--------------------------------------------------------------------------------------|
| Basin configuration:                | Single Bowl                                                                          |
| Bowl area (Only):                   | Length: 19-1/16" (484 mm)<br>Width: 10-1/2" (267 mm)<br>Water depth: 5-1/4" (133 mm) |
| Number of deck<br>holes:            | 1                                                                                    |
| Faucet hole(s):                     | 1-3/8" (35 mm)                                                                       |
| Drain hole:                         | 1-3/4" (44 mm)                                                                       |
| Template:                           | 1162722-7, required, included                                                        |

#### Notes

Install this product according to the installation instructions.

NOTICE: Countertop manufacturer or cutter must use the cut-out template provided with the product, or a current one provided by Kohler (call 1-800-4KOHLER). Kohler is not responsible for cutout errors when incorrect cutout template is used.