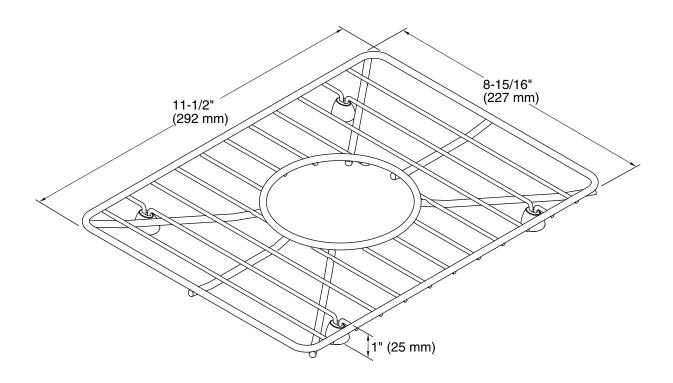

# **Technical Information**

All product dimensions are nominal.

Material: Stainless Steel