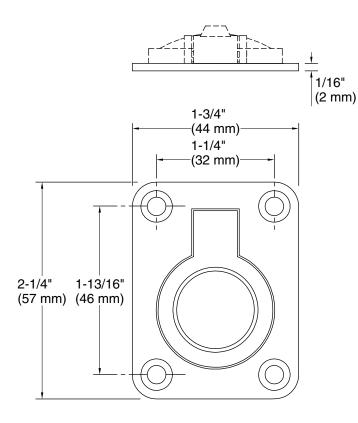

#### **Technical Information**

All product dimensions are nominal. Material: Zinc

Install this product according to the installation guide.