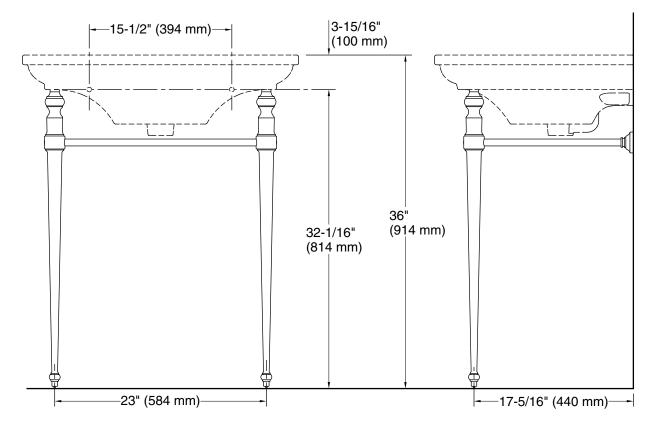

#### **Technical Information**

All product dimensions are nominal. Material: Brass