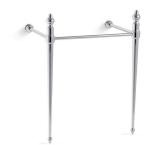

# **Memoirs® Stately**

**Console Table Legs** K-30003

#### Features

- Set of two legs
- Includes a towel rail
- Integrated leveling feature

#### Material

Solid brass