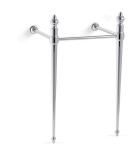

## **Memoirs® Stately**

**Console Table Legs** K-30007

#### Features

- Set of two legs
- Includes a towel rail
- Integrated leveling feature

#### Material

Solid brass