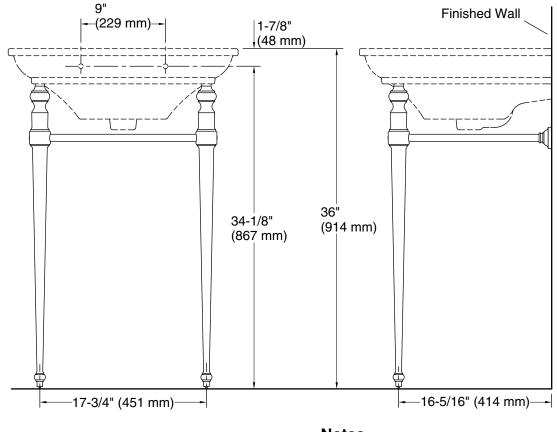

#### **Technical Information**

All product dimensions are nominal. Material: Brass

#### Notes

Install this product according to the installation instructions.