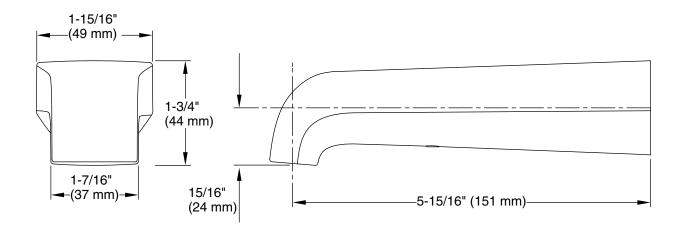

#### **Features**

- 5-15/16" (151 mm) nondiverter bath spout with slip-fit connection
- Coordinates with other products in the Pitch collection

#### **Technical Information**

All product dimensions are nominal.

Drain included: No

**Spout:** 

Spout reach: 5-15/16" (150 mm)

**Handshower:** 

Rated maximum 0 gal/min (0 l/min)

flow: