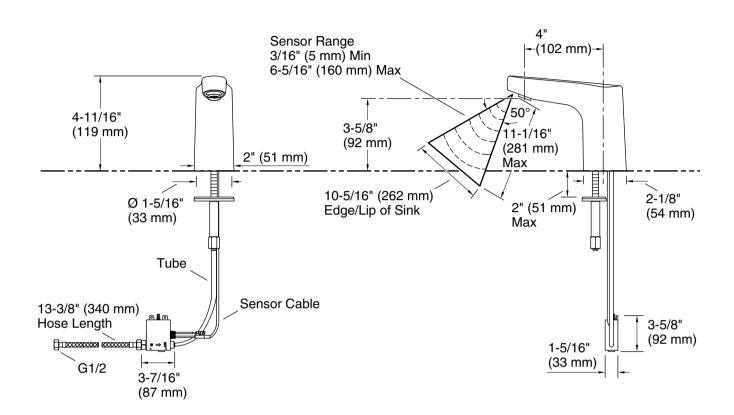

#### **Features**

- Electronic infrared (TOF) sensor for accurate activation
- On-demand usage with 60-second max. continual run cycle to prevent vandalism and save water
- Design-forward aesthetic for commercial bathroom spaces
- Vandal-resistant aerator
- 4" (102 mm) spout reach
- 3-5/8" (92 mm) spout height
- Aerated flow
- For use with cold water line only
- 0.5 gpm (1.9 lpm) maximum flow rate at 60 psi (4.14 bar)
- Below-counter valving reduces the faucet footprint and provides easier service
- Includes spout assembly, control box assembly, aerator key, and standard installation hardware