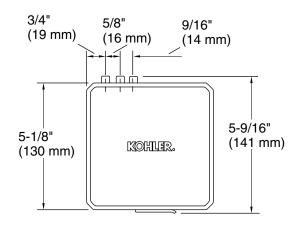

### **Technical Information**

All product dimensions are nominal.

Power source: Plug - AC, not included Amplifier channels: 1 at 40 W per channel

Spout:

Minimum 3 Ohms

impedance:

Bluetooth® range: 33 ft (10.1 m)