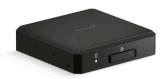

#### **Features**

- Audio amplifier with BLUETOOTH® connectivity for wireless streaming of audio input
- Reads your music or audio selections from any device enabled with BLUETOOTH® wireless technology
- Best-in-class audio with sound by Harman Kardon®
- Designed for use with the Anthem+<sup>™</sup> digital shower system, but can also be used as a standalone amplifier enabled with BLUETOOTH® wireless technology
- Syncs with devices enabled with BLUETOOTH® wireless technology including smartphones, MP3 players, tablets, and laptops located up to 33 feet (10 meters) away
- Includes SD Card with Kohler-curated spa music, in partnership with Myndstream®
- Connects with up to four SoundTile® water-resistant speakers (or any standard 4- or 8-ohm speakers)
- User definable device name and PIN code option when used with Anthem+™ digital system
- Standby mode
- Two 1/7" (4 mm) input jacks for wired audio input
- One 1/7" (4 mm) line out jack
- One port for connection to Anthem+™ system controller
- One jack for power cord connection
- Screw terminal block for two to four speakers