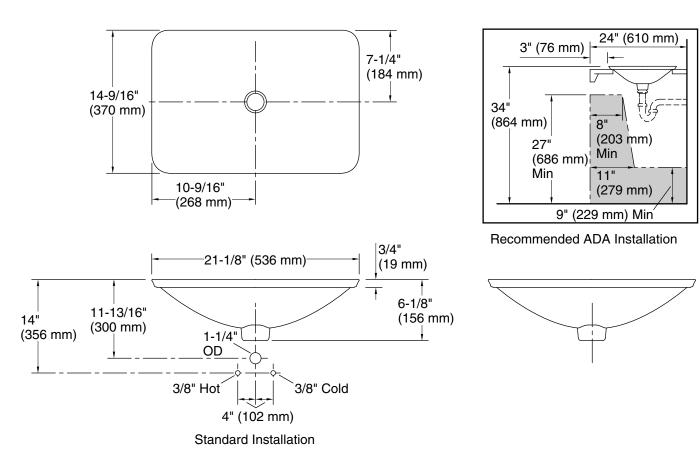

### Technical Information

All product dimensions are nominal.

| Bowl configuration: | Single                       |
|---------------------|------------------------------|
| Bowl area (Only):   | Length: 21-1/8" (536 mm)     |
|                     | Width: 14-9/16" (370 mm)     |
|                     | Bowl depth: 4-1/8" (105 mm)  |
|                     | Water depth: 4-1/8" (105 mm) |
| With overflow:      | No                           |
| Template:           | 1242828, required, included  |
|                     |                              |

ADA, CSA B651 compliant when installed to the specific requirements of these regulations.