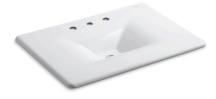

# Iron/Impressions®

31" Enameled cast iron vanity top with integrated rectangular sink **K-3049-8** 

## Iron/Impressions®

31" Enameled cast iron vanity top with integrated rectangular sink K-3049-8