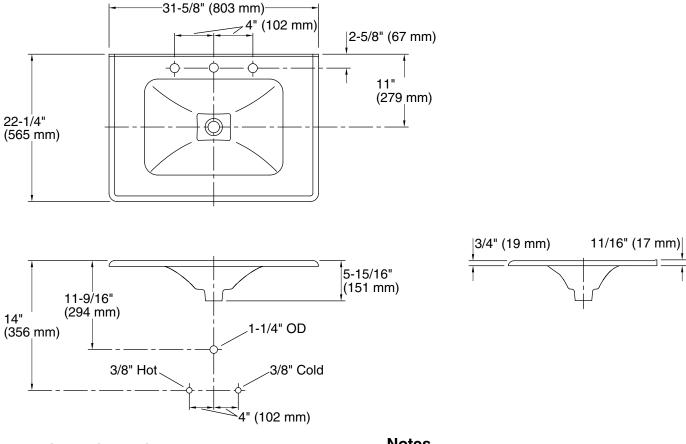

## **Technical Information**

| All product dimensions are nominal. |                                                                                 |  |  |
|-------------------------------------|---------------------------------------------------------------------------------|--|--|
| Bowl configuration:                 | Single Bowl                                                                     |  |  |
| Center(s):                          | 8                                                                               |  |  |
| Bowl area (Only):                   | Length: 20-7/8" (530 mm)<br>Width: 14-1/2" (368 mm)<br>Water depth: 4" (102 mm) |  |  |
| Number of deck<br>holes:            | 3                                                                               |  |  |
| Faucet hole spacing:                | 8" (203 mm)                                                                     |  |  |
| Faucet hole(s):                     | 1-3/8" (35 mm)                                                                  |  |  |
| Drain hole:                         | 1-3/4" (44 mm)                                                                  |  |  |

#### Notes

Install this product according to the installation instructions.

NOTE: When selecting a faucet for this bathroom sink, ensure the faucet has a spout reach of 4-1/2" (114 mm) to 5" (127 mm) and has a spout height of 3" (76 mm) to 6" (152 mm).