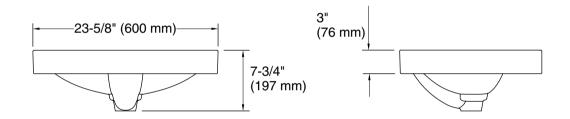

#### **Technical Information**

All product dimensions are nominal.

Min. base cabinet 28" (711 mm)

width:

Drain hole: 1-3/4" (45 mm)