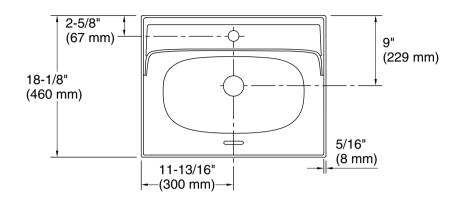

#### **Technical Information**

All product dimensions are nominal.

Min. base cabinet 28" (711 mm)

width:

Drain hole: 1-3/4" (45 mm)