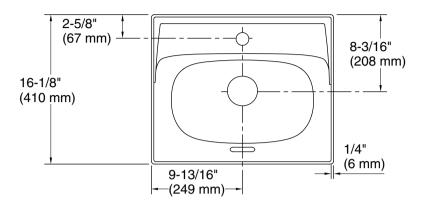

# Forefront<sup>™</sup> Brink

500 mm Rectangle semi-recessed bathroom sink with deck K-30507T-1

## Features

- Single faucet hole at deck center
- Rectangular basin
- Semi-recessed design extends beyond front of vanity top
- Ultra-thin edges
- Excellent water containment
- Center drain
- With overflow

## Material

Vitreous china

### Installation

Semi-recessed

## **Codes/Standards**

Plumbing Standards GB/T 6952

See website for detailed warranty information.

## **Available Colors/Finishes**

Color tiles intended for reference only.

| Color | Code | Description |
|-------|------|-------------|
|       | 0    | White       |





## Forefront<sup>™</sup> Brink

500 mm Rectangle semi-recessed bathroom sink with deck K-30507T-1





#### **Technical Information**

All product dimensions are nominal.

#### Notes

Install this product according to the installation instructions.

NOTICE: Countertop manufacturer or cutter must use the cut-out template provided with the product, or a current one provided by Kohler Co. (call 1-800-4-KOHLER). Kohler Co. is not responsible for cutout errors when the incorrect cut-out template is used.