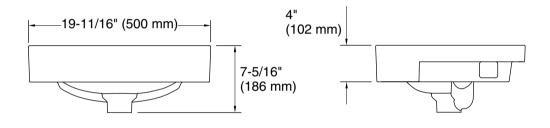

# Forefront<sup>™</sup> Brink

500 mm Rectangle semi-recessed bathroom sink with deck K-30507T-1

## Features

- Single faucet hole at deck center
- Rectangular basin
- Semi-recessed design extends beyond front of vanity top
- Ultra-thin edges
- Excellent water containment
- Center drain
- With overflow

## Material

Vitreous china

### Installation

Semi-recessed

## **Codes/Standards**

Plumbing Standards GB/T 6952

See website for detailed warranty information.

## **Available Colors/Finishes**

Color tiles intended for reference only.

| Color | Code | Description |
|-------|------|-------------|
|       | 0    | White       |





## Forefront<sup>™</sup> Brink

500 mm Rectangle semi-recessed bathroom sink with deck K-30507T-1





#### **Technical Information**

All product dimensions are nominal.

#### Notes

Install this product according to the installation instructions.

NOTICE: Countertop manufacturer or cutter must use the cut-out template provided with the product, or a current one provided by Kohler Co. (call 1-800-4-KOHLER). Kohler Co. is not responsible for cutout errors when the incorrect cut-out template is used.