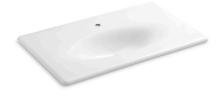

# Iron/Impressions®

37" Enameled cast iron vanity top with integrated oval sink K-3051-1

#### Features

- Single faucet hole
- Elongated oval basin

#### Material

• KOHLER<sup>®</sup> enameled cast iron