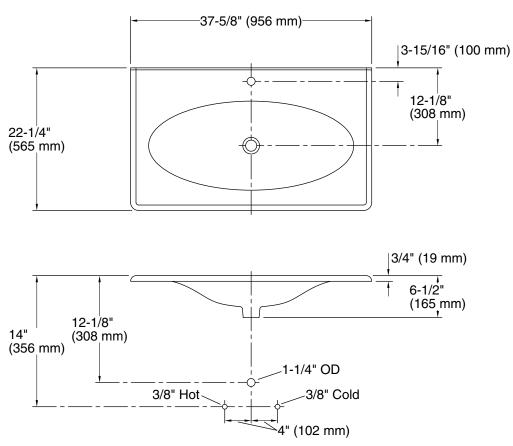

## **Technical Information**

| All product dimensions are nominal. |                                                 |  |  |
|-------------------------------------|-------------------------------------------------|--|--|
| Basin configuration:                | Single Bowl                                     |  |  |
| Bowl area (Only):                   | Length: 32" (813 mm)<br>Width: 13-7/8" (352 mm) |  |  |
| Number of deck<br>holes:            | 1                                               |  |  |
| Faucet hole(s):                     | 1-3/8" (35 mm)                                  |  |  |
| Drain hole:                         | 1-3/4" (44 mm)                                  |  |  |
|                                     |                                                 |  |  |

### Notes

Install this product according to the installation instructions.

NOTE: When selecting a faucet for this bathroom sink, ensure the faucet has a spout reach of 4-1/2" (114 mm) to 5" (127 mm) and has a spout height of 3" (76 mm) to 6" (152 mm).