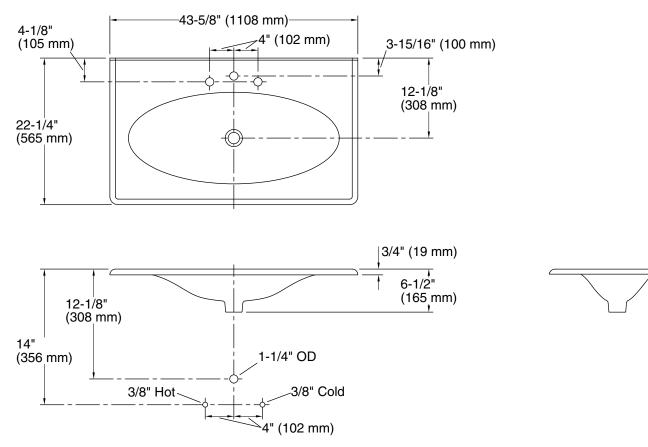

## **Technical Information**

| All product dimensions are nominal. |                                                                                 |  |  |
|-------------------------------------|---------------------------------------------------------------------------------|--|--|
| Bowl configuration:                 | Single Bowl                                                                     |  |  |
| Center(s):                          | 8                                                                               |  |  |
| Bowl area (Only):                   | Length: 32" (813 mm)<br>Width: 13-7/8" (352 mm)<br>Water depth: 4-1/2" (114 mm) |  |  |
| Number of deck<br>holes:            | 3                                                                               |  |  |
| Faucet hole spacing:                | 8" (203 mm)                                                                     |  |  |
| Faucet hole(s):                     | 1-3/8" (35 mm)                                                                  |  |  |
| Drain hole:                         | 1-3/4" (44 mm)                                                                  |  |  |

#### Notes

Install this product according to the installation instructions.

NOTE: When selecting a faucet for this bathroom sink, ensure the faucet has a spout reach of 4-1/2" (114 mm) to 5" (127 mm) and has a spout height of 3" (76 mm) to 6" (152 mm).