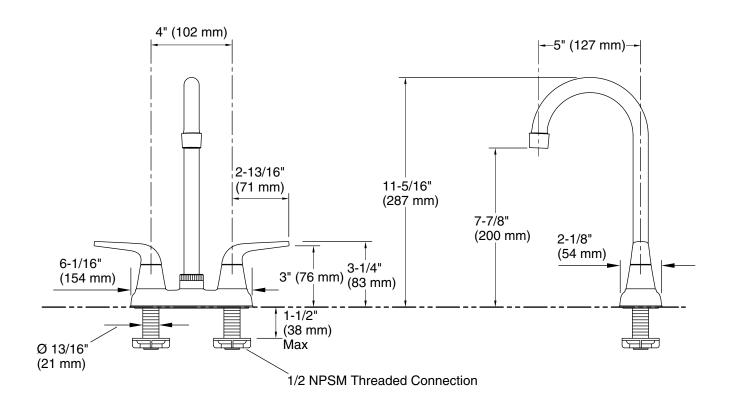

### Installation

- For 4" (102 mm) centers
- Three-hole installation

### **Technical Information**

All product dimensions are nominal.

Faucet:

Flow rate: 1.5 gal/min (5.7 l/min)

Drain included: No

Spout:

Spout reach: 5" (127 mm)

**Handshower:** 