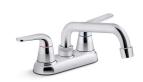

# **Jolt®** Two-handle utility sink faucet **K-30618**

# Features

- Plain-end swing spout with 7" (178 mm) reach
- Two Lever handles offer separate control of hot and cold water
- Aerated flow
- 4.0 gpm (15.1 lpm) minimum flow rate at 20 psi (1.3 bar)
- Quarter-turn washerless ceramic disc valves
- Less drain