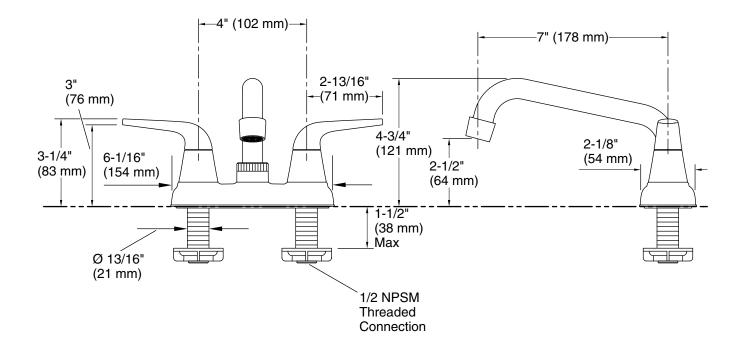

# Installation

- For 4" (102 mm) centers
- Three-hole installation

# **Technical Information**

All product dimensions are nominal.

### Faucet:

Spout:

Flow rate: 4 gal/min (15.1 l/min)

No

Drain included:

Spout reach:

7" (178 mm)