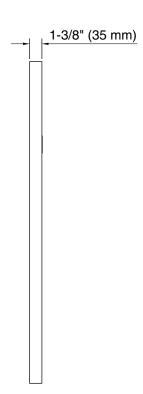

me maintains a durable, long-lasting finish
- Finishes coordinate with KOHLER® faucet and lighting products

#### Material

- Premium metal and mirrored glass construction
- KOHLER® finishes resist corrosion and tarnishing

### Installation

Mounting kit ensures quick and easy installation



## Codes/Standards

None Applicable

# **KOHLER® One-Year Limited Warranty**

See website for detailed warranty information.

### **Available Colors/Finishes**

Color tiles intended for reference only.

| Color | Code | Description          |
|-------|------|----------------------|
|       | BGL  | Moderne Brushed Gold |
|       | BNL  | Brushed Nickel       |
|       | CPL  | Polished Chrome      |
|       | BLL  | Matte Black          |





# Essential

24" x 36" arch framed mirror **K-30637** 





# **Technical Information**

All product dimensions are nominal.

### **Notes**

Install this product according to the installation instructions.