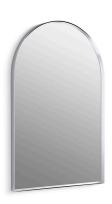

# **Essential**

24" x 36" arch framed mirror **K-30637** 

### **Features**

- Clean and timeless design allows for use in any interior space
- Frame maintains a durable, long-lasting finish
- Finishes coordinate with KOHLER® faucet and lighting products

#### Material

- Premium metal and mirrored glass construction
- KOHLER® finishes resist corrosion and tarnishing