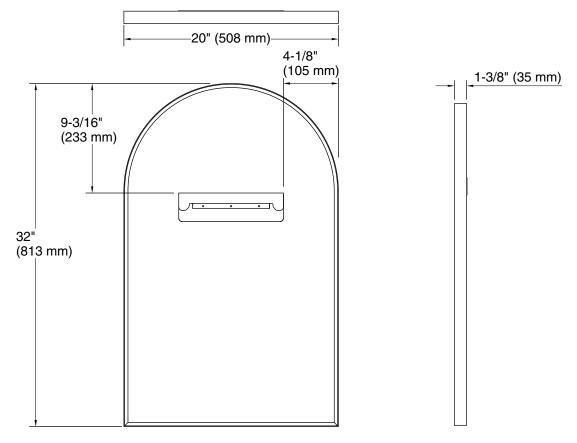

# **KOHLER**<sub>®</sub>

## Essential 20" x 32" arch framed mirror K-30638

#### Features

- Clean and timeless design allows for use in any interior space
- Frame maintains a durable, long-lasting finish
- Finishes coordinate with KOHLER® faucet and lighting products

#### Material

- Premium metal and mirrored glass construction
- KOHLER<sup>®</sup> finishes resist corrosion and tarnishing

#### Installation

Mounting kit ensures quick and easy installation



#### Codes/Standards None Applicable

## KOHLER<sup>®</sup> One-Year Limited Warranty

See website for detailed warranty information.

### **Available Colors/Finishes**

Color tiles intended for reference only.

Color Code Description



- BGL Moderne Brushed Gold
- BNL Brushed Nickel
- CPL Polished Chrome
- BLL Matte Black







## Technical Information

All product dimensions are nominal.

#### Notes

Install this product according to the installation instructions.