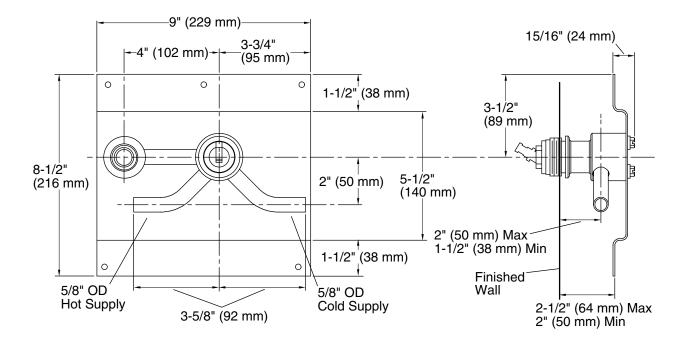

## **Technical Information**

All product dimensions are nominal. Faucet flow rate: 2.2 gal/min (8.3 l/min)

#### Notes

Install this product according to the installation guide.

Follow the installation dimensions precisely as there is no deep roughing-in kit available for this product.

WARNING: Risk of property damage. For exterior wall installations, ensure proper wall insulation to prevent frozen pipes.