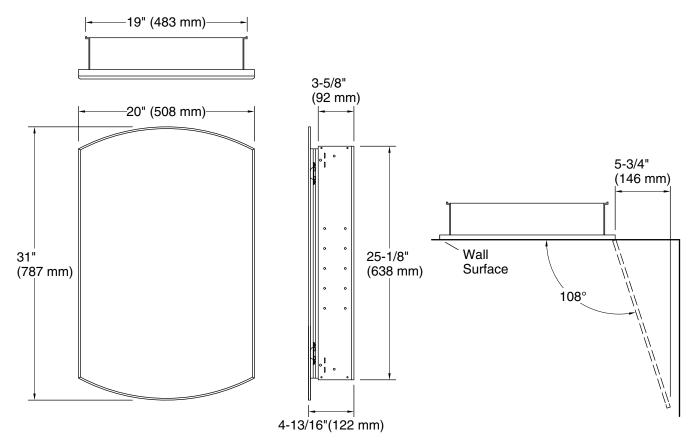

## **Technical Information**

All product dimensions are nominal.

## **Notes**

Install this product according to the installation guide.

When determining the height of the medicine cabinet, ensure the mirrored door will clear all obstacles (such as a faucet). A minimum distance of 3" (76 mm) is required.

For surface-mount, use anchors (not provided) rated for the loaded weight of this product.

This cabinet is designed for either right or left door swing. Check for obstructions.