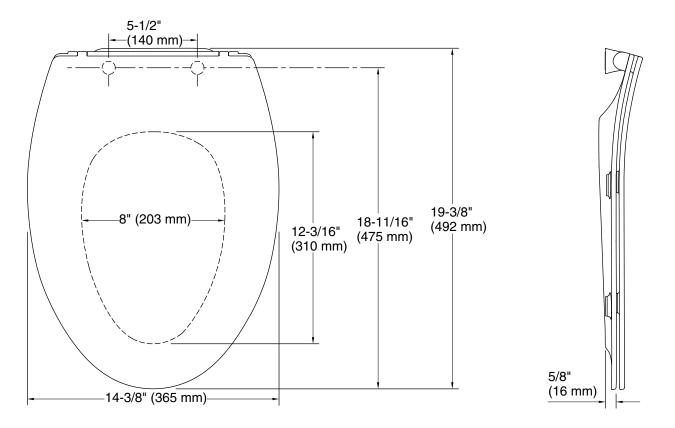

## **Technical Information**

All product dimensions are nominal.Seat shape type:ElongatedSeat front type:Closed-frontSeat-mounting<br/>holes:5-1/2" (140 mm)