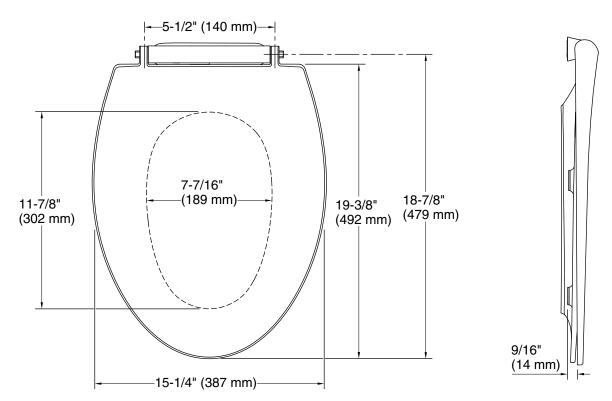

## **Technical Information**

All product dimensions are nominal.

Seat shape type: Elongated
Seat front type: Closed-front
Seat-mounting 5-1/2" (140 mm)

holes: