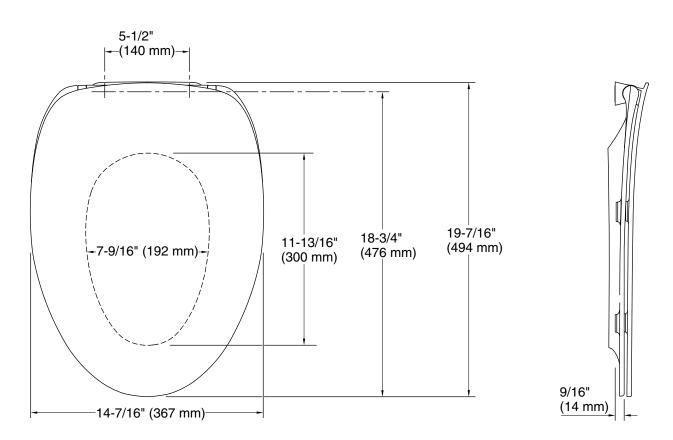

## **Technical Information**

All product dimensions are nominal.

Seat shape type: Elongated
Seat front type: Closed-front
Seat-mounting 5-1/2" (140 mm)

holes: