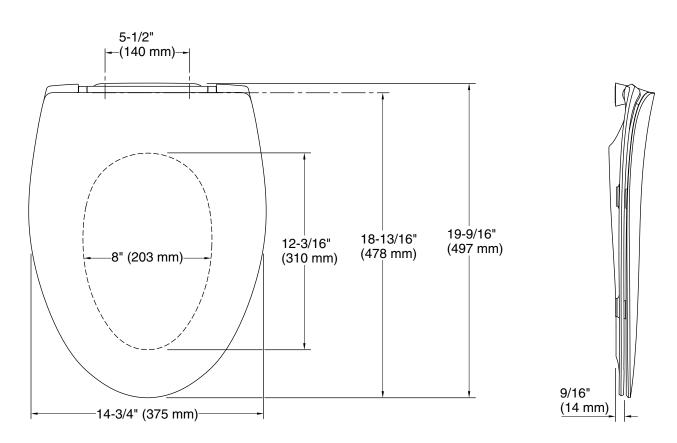

# **Technical Information**

All product dimensions are nominal.

Seat shape type: Elongated
Seat front type: Closed-front
Seat-mounting 5-1/2" (140 mm)

holes: