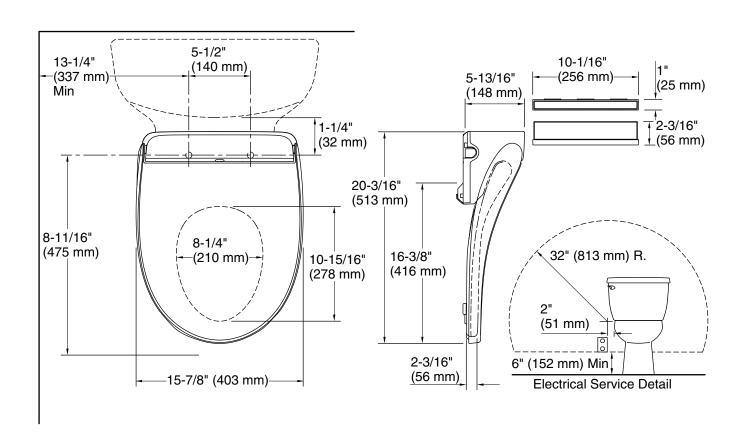

# **Technical Information**

All product dimensions are nominal.

Seat shape type: Round-front

Seat front type: Closed-front

Seat-mounting 5-1/2" (140 mm)

holes:

Electrical component Bidet toilet seat: 120 V, 15 A, 60 Hz,

rating: 1450 W Power cord length: 51" (1295 mm)

**Pressure/fixture Supply Requirements** 