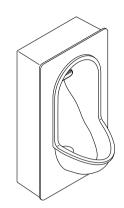

## Portico™ Wall-hung touchless urinal with rear spud, 0.5 lpf K-30897T-Y

#### Features

- Washout urinal
- 0.125 gpf (0.47 lpf)
- Touchless urinals deliver a hygienic, hands-free user experience
- Compact, modern washdown urinal with no exposed bolt connections
- Classic design is perfect for public bathrooms
- Smooth contours make cleaning fixture fast and easy
- Extended lip helps keep floor cleaner
- Back wall design provides superior splash containment
- G 1/2" rear spud

# Wall-hung touchless urinal with rear spud, 0.5 lpf K-30897T-Y