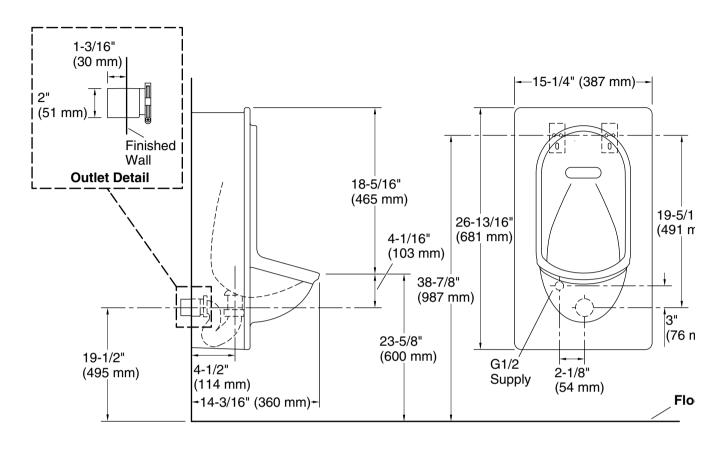

#### **Technical Information**

All product dimensions are nominal.Spud size:1/2, Inlet, RearMin. Water per0.125 gpf (0.5 lpf)Flush:0.125 gpf (0.5 lpf)Flush:0.125 gpf (0.5 lpf)

Designed for the above water use when installed with a water-saving flushometer.