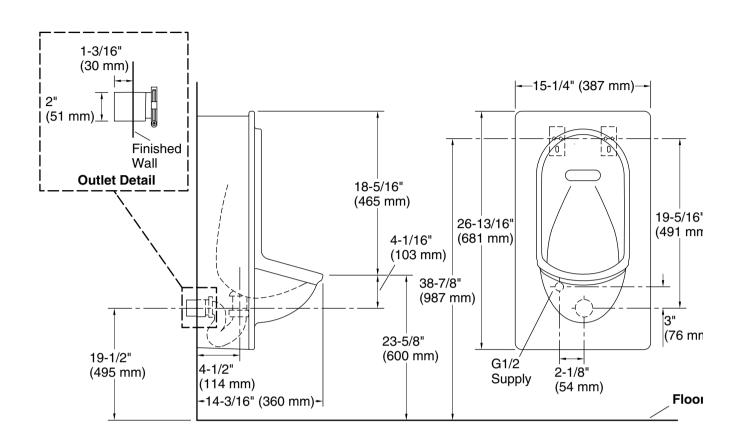

## **Technical Information**

All product dimensions are nominal.

Spud size: 1/2, Inlet, Rear Min. Water per 0.8 gpf (2.5 lpf)

Flush:

Max. Water per 0.8 gpf (2.5 lpf)

Flush:

Designed for the above water use when installed with a water-saving flushometer.