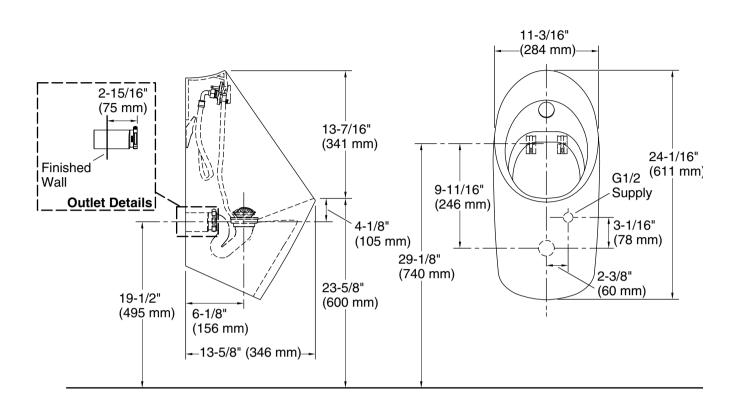

#### **Technical Information**

All product dimensions are nominal.

Flush Type: Washout
Spud size: 1/2, Inlet, Rear
Min. Water per 0.125 gpf (0.5 lpf)

Flush:

Max. Water per 0.5 gpf (2.5 lpf)

Flush:

Designed for the above water use when installed with a water-saving flushometer.

### **Notes**

Install this product according to the installation guide.