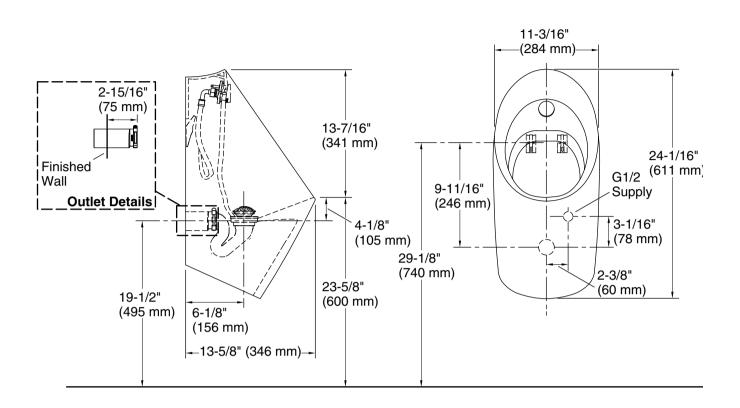

### **Technical Information**

All product dimensions are nominal.

Flush Type: Washout
Spud size: 1/2, Inlet, Rear
Min. Water per 0.125 gpf (0.5 lpf)

Flush:

Max. Water per 0.5 gpf (2.5 lpf)

Flush:

Designed for the above water use when installed with a water-saving flushometer.

### **Notes**

Install this product according to the installation guide.