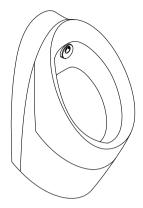

# **Avow**<sup>™</sup> Wall-mount urinal with rear spud, 0.5 – 2.5 lpf

#### **Features**

- Washout urinal
- 0.125 gpf (0.5 lpf), 0.26 gpf (1.0 lpf), or 0.66 gpf (2.5 lpf) based on valve selected
- Optimized interior design virtually eliminates splashing
- Skirted trapway and rimless design simplify cleaning
- Rigid snap-in stainless steel strainer increases drain flow speed and eliminates shifting
- 1/2" (13 mm) rear spud
- Requires wall-mount faceplate for touchless functionality (sold separately)