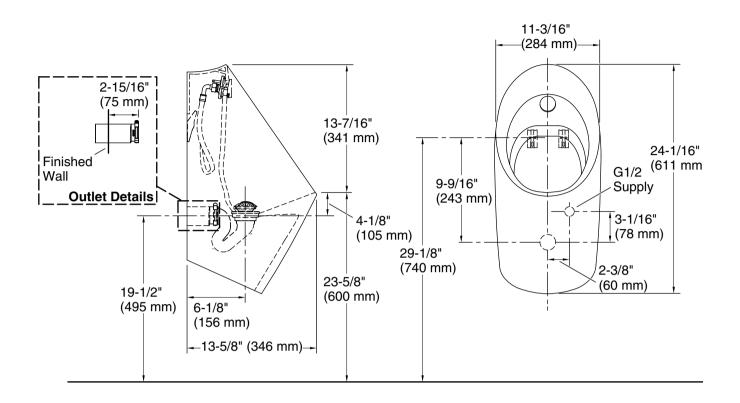

## Wall-mount urinal with rear spud, 0.5 – 2.5 lpf K-31129T-ER

#### **Technical Information**

All product dimensions are nominal.

Flush Type: Washout
Spud size: 1/2, Inlet, Rear
Min. Water per 0.125 gpf (0.5 lpf)

Flush:

Max. Water per 0.5 gpf (2.5 lpf)

Flush:

Designed for the above water use when installed with a water-saving flushometer.