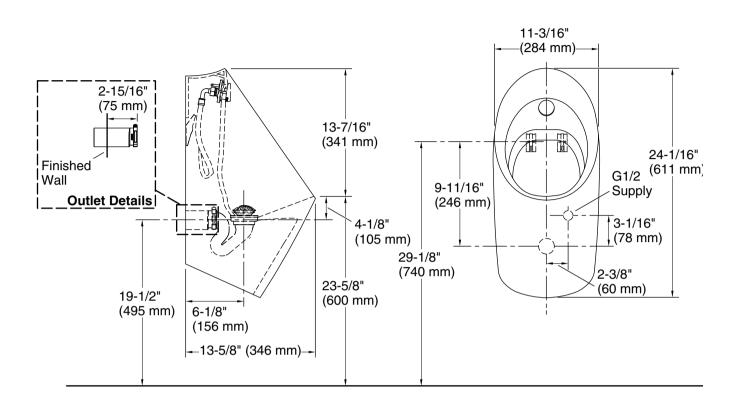

# Wall-mount urinal with rear spud, 0.5 – 2.5 lpf

#### **Technical Information**

All product dimensions are nominal.

Flush Type: Washout
Spud size: 1/2, Inlet, Rear
Min. Water per 0.125 gpf (0.5 lpf)

Flush:

Max. Water per 0.5 gpf (2.5 lpf)

Flush:

Designed for the above water use when installed with a water-saving flushometer.