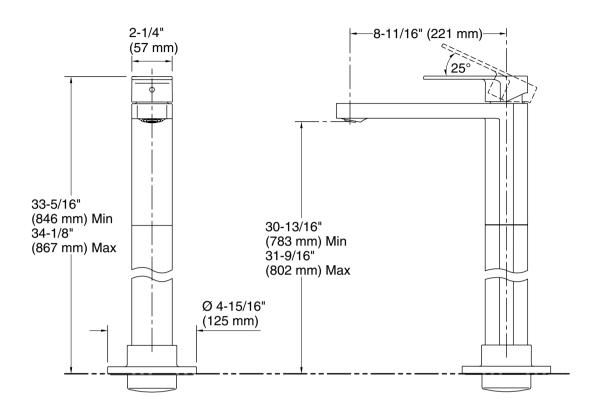

### **Features**

- Versatile, contemporary design
- Single lever handle allows for on/off activation, volume, and temperature control
- Stationary spout
- 8-11/16" (220 mm) spout reach
- 13.4 gpm (50.7 lpm) maximum bath faucet flow rate at 45 psi (3.1 bar)
- KOHLER® ceramic disc valves exceed industry longevity standards for a lifetime of durable performance
- Coordinates with other products in the Parallel collection

## **Technical Information**

All product dimensions are nominal.

Faucet:

Flow rate: 13.4 gal/min (50.7 l/min)

Drain included: No

Spout:

Spout reach: 8-11/16" (221 mm)