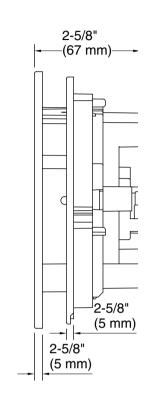

# **Technical Information**

All product dimensions are nominal.

Material: Brass/Plastic