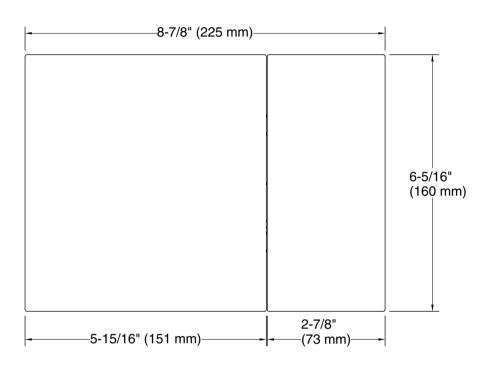

# **Technical Information**

All product dimensions are nominal.

Material: Brass/Plastic