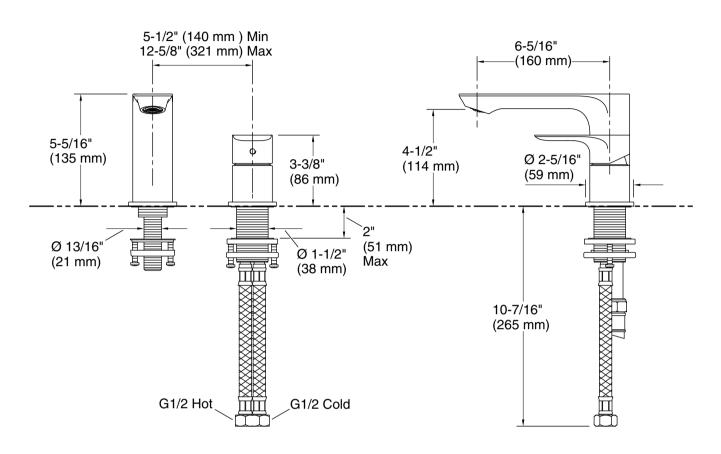

## Installation

- Deck-mount
- For two-hole installation
- G 1/2 inlet connection

#### Faucet:

| Flow rate:      | 1.1 gal/min (4.2 l/min) |
|-----------------|-------------------------|
| Pressure:       | 45 psi (3.1 bar)        |
| Drain included: | No                      |