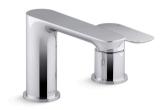

Aleo<sup>™</sup> S Deck-mount single-handle bath faucet K-31235T-4

### Features

- Single lever handle allows for both volume and temperature control
- 6-5/16" (160 mm) spout reach
- 11.6 gpm (43.9 lpm) maximum bath faucet flow rate at 45 psi (3.1 bar)
- Nondiverter spout
- KOHLER<sup>®</sup> ceramic disc valves exceed industry longevity standards for a lifetime of durable performance
- Part of the Aleo S bathroom faucet and showering collection

### Material

- Premium metal construction for durability and reliability
- KOHLER® finishes resist corrosion and tarnishing