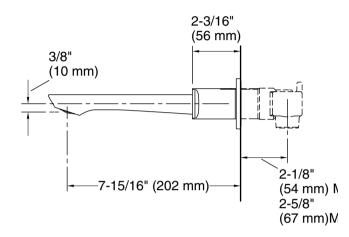

### **Features**

- Two lever handles offer separate control of hot and cold water
- 7-9/10" (201 mm) spout reach
- Up to 13.4 gpm (50 lpm) bath faucet flow rate at 45 psi (3.1 bar)
- Nondiverter bath spout
- KOHLER® ceramic disc valves exceed industry longevity standards for a lifetime of durable performance
- Part of the Aleo S bathroom faucet and showering collection