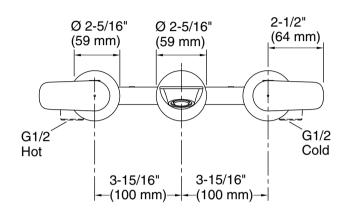

### Installation

- Wall-mount
- Three-hole installation
- G 1/2 inlet connection