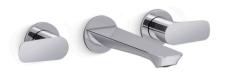

# Aleo™ S Wall-mount bath faucet with lever handles K-31238T-4

### **Features**

- Two lever handles offer separate control of hot and cold water
- 7-9/10" (201 mm) spout reach
- Up to 13.4 gpm (50 lpm) bath faucet flow rate at 45 psi (3.1 bar)
- Nondiverter bath spout
- KOHLER® ceramic disc valves exceed industry longevity standards for a lifetime of durable performance
- Part of the Aleo S bathroom faucet and showering collection