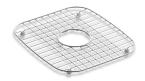

#### **Features**

- Fits in the small bowl of the K-3371 and K-3372 Verse kitchen sinks and K-3180 and K-3181 Undertone kitchen sinks
- Helps protect sink surface from daily wear
- Dishwasher-safe
- Rubber feet provide added protection

#### Material

Durable stainless steel construction