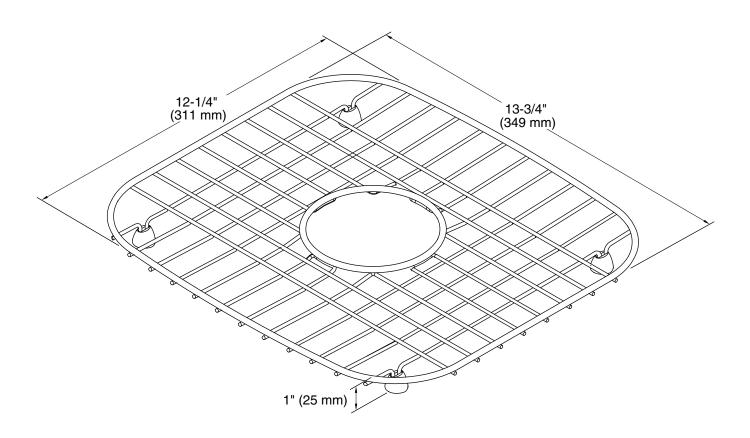

## **Technical Information**

All product dimensions are nominal.

Material: Stainless Steel