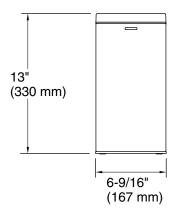

## **Technical Information**

All product dimensions are nominal.

Material: Stainless Steel, Plastic